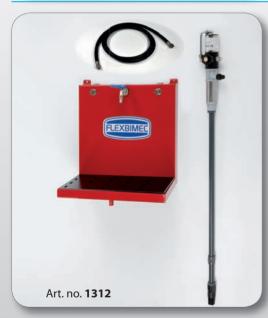

Art no 1312

Windshield washer fluid dispensing kit, composed of:

- Pneumatic 1:1 piston pump with wetted parts in stainless steel AISI 304 (art. no. 1071) with two-parts plastic suction tube, suction foot valve with strainer and bung adapter for the fixation of the pump on the drum;
- Pressure regulator for compressed air;
- Windshield washer fluid dispensing bar, wall-mounted, with 1 spring operated spigot in stainless steel with splash guard filter, max. pressure 8 bar, and drain valve for drip tray.