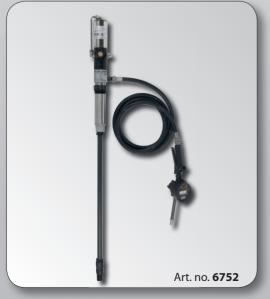

### Art. no. 6752

Windshield washer fluid dispensing kit, composed of a pneumatic 1:1 - piston pump with wetted parts in stainless steel AISI 304 (art. no. 1071), two-parts plastic suction tube suitable for the use with 208 I – drums, suction foot valve with strainer, bung adapter for the fixation of the pump on the drum, pressure regulator with manometer and condensation water separator, 3 m – rubber supply hose 1/2" and electronic oval gears flow meter with plastic control gun, inlet swivel in stainless steel and plastic rigid outlet with automatic anti-drip nozzle in stainless steel.