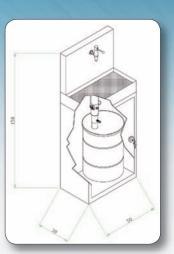

#### Art. no. 1313

Windshield washer fluid dispensing unit, composed of:

- Self-supporting cabinet in painted steel, provided for the storage of  $1 \times 60 \, l$  drum inside, with lockable door;
- Pneumatic 1:1 piston pump with wetted parts in stainless steel AISI 304 (art. no. 1045) with plastic suction tube for 60 I – drums and bung adapter for the fixation of the pump on the drum;
- Pressure regulator for compressed air;
- Dispensing bar with 1 spring operated spigot in stainless steel with splash guard filter, max. pressure 8 bar, and drain valve for drip tray.