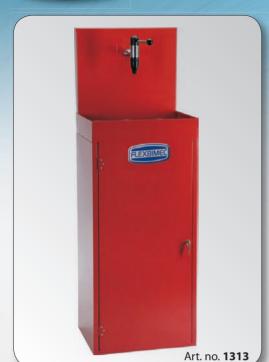

#### Art. no. 1313

Windshield washer fluid dispensing unit, composed of:

- Self-supporting cabinet in painted steel, provided for the storage of  $1 \times 60 \, l$  drum inside, with lockable door;
- Pneumatic 1:1 piston pump with wetted parts in stainless steel AISI 304 (art. no. 1045) with plastic suction tube for 60 I – drums and bung adapter for the fixation of the pump on the drum;
- Pressure regulator for compressed air;
- Dispensing bar with 1 spring operated spigot in stainless steel with splash guard filter, max. pressure 8 bar, and drain valve for drip tray.