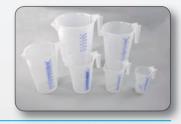

### Optional:

Graduated, transparent measure, in polyethylene, stackable and unbreakable.

- Art. no. 3425: capacity 0,25 l, scale graduation 5 ml;
- Art. no. 3426: capacity 0,5 l, scale graduation 10 ml;
- Art. no. 3427: capacity 1 l, scale graduation 10 ml;
- Art. no. 3428: capacity 2 l, scale graduation 20 ml;
- Art. no. 3429: capacity 3 l, scale graduation 50 ml;
- Art. no. 3430: capacity 5 l, scale graduation 100 ml.

## Optional:

Various models and sizes of measures in polyethylene are available as accessory.